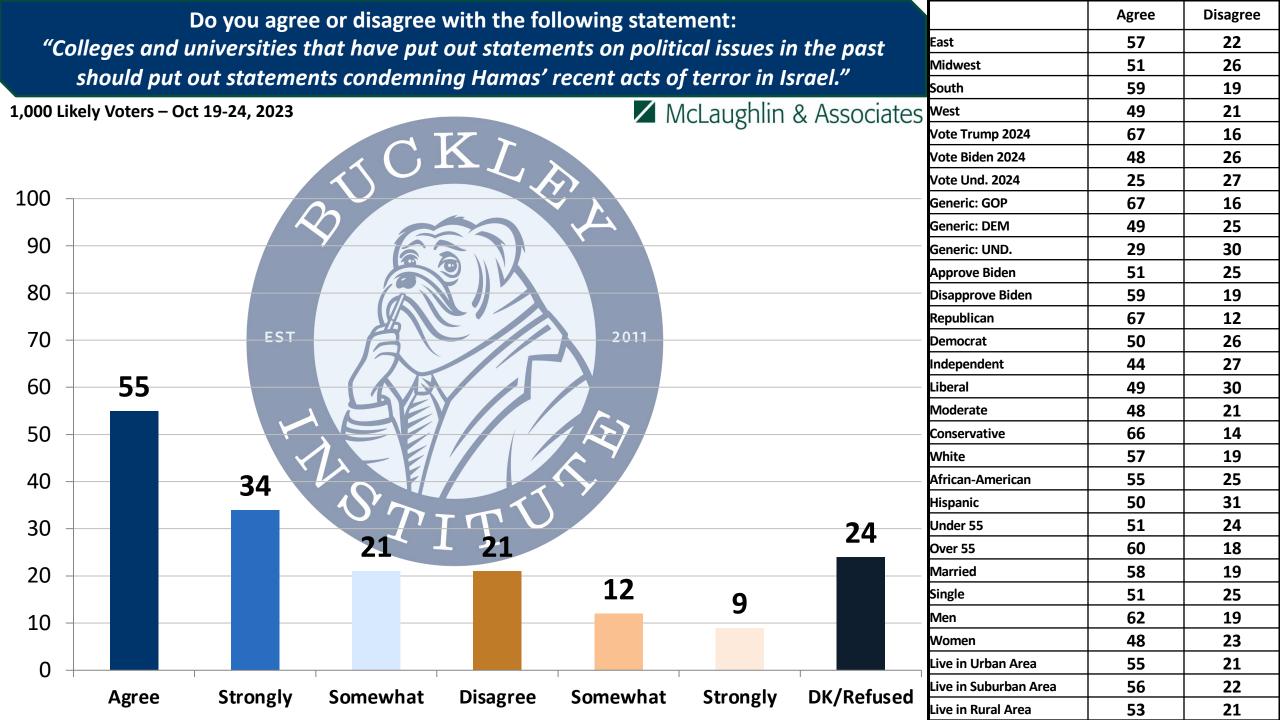

Do you agree or disagree with the following statement: Disagree Agree "In recent years, many colleges and universities in America have put out statements on issues like East Midwest Black Lives Matter, the war in Ukraine and terrorism in Israel. Generally speaking, I support colleges South and universities taking stances on political issues – controversial or not." West McLaughlin & Associates Vote Trump 2024 1,000 Likely Voters - Oct 19-24, 2023 Vote Biden 2024 Vote Und. 2024 Generic: GOP Generic: DEM Generic: UND. Approve Biden Disapprove Biden Republican **EST** Democrat Independent Liberal Moderate Conservative White African-American Hispanic Under 55 Over 55 Married Single Men Women Live in Urban Area Live in Suburban Area Somewhat Disagree Somewhat **DK/Refused** Agree Strongly Strongly Live in Rural Area