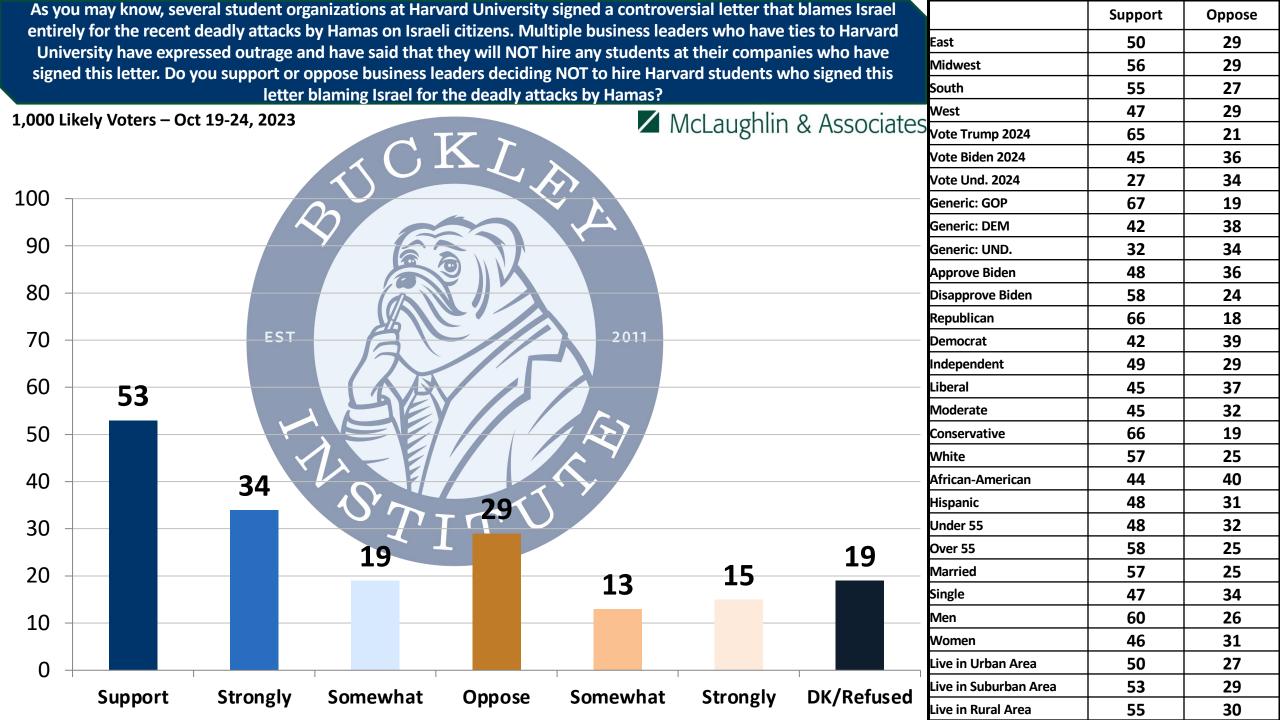

Do you agree or disagree with the following statement: Disagree Agree "In recent years, many colleges and universities in America have put out statements on issues like East Midwest Black Lives Matter, the war in Ukraine and terrorism in Israel. Generally speaking, I support colleges South and universities taking stances on political issues – controversial or not." West McLaughlin & Associates Vote Trump 2024 1,000 Likely Voters - Oct 19-24, 2023 Vote Biden 2024 Vote Und. 2024 Generic: GOP Generic: DEM Generic: UND. Approve Biden Disapprove Biden Republican **EST** Democrat Independent Liberal Moderate Conservative White African-American Hispanic Under 55 Over 55 Married Single Men Women Live in Urban Area Live in Suburban Area Somewhat Disagree Somewhat **DK/Refused** Agree Strongly Strongly Live in Rural Area